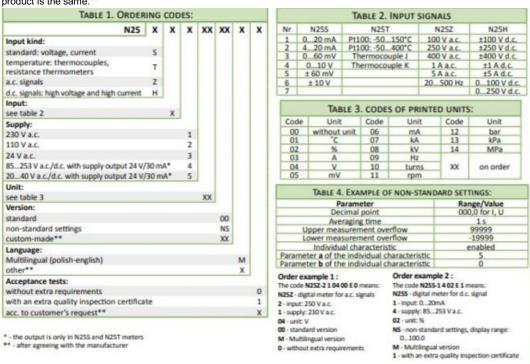

## PRODUCT DESCRIPTION

Please refer to the image below for ordering information.

\*\*Part numbers have changed from ending with E0 to M0, please be advised any part numbers below that end in E0 will say M0 in the datasheet. The product is the same.\*\*